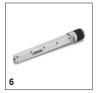

# IB 7/40 ADV 1.574-002.0

|                                              | Т  | 1           | 1        | 1 | 1 | 1 |       |                                                                                                                                                                                                                                                                                                                                                                                                          | _      |
|----------------------------------------------|----|-------------|----------|---|---|---|-------|----------------------------------------------------------------------------------------------------------------------------------------------------------------------------------------------------------------------------------------------------------------------------------------------------------------------------------------------------------------------------------------------------------|--------|
|                                              |    |             |          |   |   |   |       |                                                                                                                                                                                                                                                                                                                                                                                                          |        |
|                                              |    |             |          |   |   |   |       |                                                                                                                                                                                                                                                                                                                                                                                                          |        |
|                                              |    |             |          |   |   |   |       |                                                                                                                                                                                                                                                                                                                                                                                                          |        |
|                                              |    | Order no.   | Quantity |   |   |   | Price | Description                                                                                                                                                                                                                                                                                                                                                                                              |        |
| Blasting gun                                 |    |             |          |   |   |   |       |                                                                                                                                                                                                                                                                                                                                                                                                          |        |
| Jet gun, XS, Adv                             | 1  | 4.775-785.0 |          |   |   |   |       | Ergonomic & lightweight blasting gun with safety device against accidental use. Because of its compact design the blasting gun is very lightweight and handy. The advanced blasting gun has an integrated remote control to adjust the blasting pressure and the dry ice output directly on the blasting gun.Furthermore there is a button to choose between "air & ice" or "only air".                  | -      |
| Jet gun, XS, classic                         | 2  | 4.775-794.0 |          |   |   |   |       | Ergonomic & lightweight blasting gun with safety device against accidental use. Because of its compact design the blasting gun is very lightweight and handy.                                                                                                                                                                                                                                            |        |
| Low pressure - blasting nozzles              |    | '           | 1        |   |   |   |       |                                                                                                                                                                                                                                                                                                                                                                                                          |        |
| Flat jet nozzle, XS, long                    | 3  | 4.574-038.0 |          |   |   |   |       | Highest efficiency and a low noise level are the result of ou optimized nozzle design. Great cleaning results and high area performance.                                                                                                                                                                                                                                                                 | r<br>• |
| Flat jet nozzle, XS, short                   | 4  | 4.574-040.0 |          |   |   |   |       | Highest efficiency and a low noise level are the result of ou optimized nozzle design. Very short nozzle to blast in narrow areas.                                                                                                                                                                                                                                                                       | r      |
| Round spray nozzle, XS, short                | 5  | 4.574-039.0 |          |   |   |   |       | Optimised nozzle geometry for maximum efficiency and minimum noise. Short, compact nozzle. Especially suited for use in small spaces.                                                                                                                                                                                                                                                                    |        |
| Round spray nozzle, XS, long                 | 6  | 4.574-037.0 |          |   |   |   |       | Optimised nozzle geometry for maximum efficiency and minimum noise. High pressure for use against stubborn dirt.                                                                                                                                                                                                                                                                                         |        |
| Angled nozzle, XS, flat                      | 7  | 4.574-042.0 |          |   |   |   |       | Angled nozzle to direct the jet through 90°. Perfect for                                                                                                                                                                                                                                                                                                                                                 |        |
| Angled nozzle, XS, round                     | 8  | 4.574-041.0 |          |   |   |   |       | cleaning injection moulds.                                                                                                                                                                                                                                                                                                                                                                               |        |
| Mini angled nozzle, 60°, XS                  | 9  | 4.574-044.0 |          |   |   |   |       | Mini angled nozzle for use in small spaces. Directs the jet through 60° laterally. Protrudes 57 mm laterally, length: 260 mm. The set consists of four parts: 1 x union nut 1 x extension piece, 100 mm (5.321-971.0) 1 x elbow attachment, 60° (5.321-972.0) 1 x nozzle tip (5.321-977.0) Supports as many extension pieces as needed. The elbow attachment and nozzle piece can be ordered separately. | 0      |
| Mini angled nozzle, 90°, XS                  | 10 | 4.574-043.0 |          |   |   |   |       | Mini angled nozzle for use in small spaces. Directs the jet through 90° laterally. Protrudes 63 mm laterally, length: 240 mm. The set consists of four parts: 1 x union nut 1 x extension piece, 100 mm (5.321-971.0) 1 x elbow attachment, 90° (5.321-973.0) 1 x nozzle tip (5.321-977.0) Supports as many extension pieces as needed. The elbow attachment and nozzle piece can be ordered separately. |        |
| Cavity nozzle, XS                            | 11 | 4.574-045.0 |          |   |   |   |       | Diameter: 22 mm. Any number of extension pieces can be attached.                                                                                                                                                                                                                                                                                                                                         |        |
| Extension, 100 mm                            | 12 | 5.321-971.0 |          |   |   |   |       | 100 mm Extension for Mini angled nozzles (60°, 90°, 135°)                                                                                                                                                                                                                                                                                                                                                | Г      |
| Angle, 90°                                   | 13 | 5.321-973.0 |          |   |   |   |       | 90° angle for all Mini angled nozzles.                                                                                                                                                                                                                                                                                                                                                                   |        |
| Angle, 60°                                   | _  | 5.321-972.0 |          |   |   |   |       | 60° angle for all Mini angled nozzles.                                                                                                                                                                                                                                                                                                                                                                   |        |
| Replacement nozzle                           | 15 | 5.321-977.0 |          |   |   |   |       | Nozzle piece for all Mini angled nozzles.                                                                                                                                                                                                                                                                                                                                                                |        |
| Straight adapter for angled nozzle           | 16 | 5.321-992.0 |          |   |   |   |       | Can be attached to all miniature angled nozzles. Converts a miniature angled nozzle to a straight nozzle.                                                                                                                                                                                                                                                                                                |        |
| Nozzle accessories                           |    |             | _        |   |   |   |       |                                                                                                                                                                                                                                                                                                                                                                                                          |        |
| Open-end wrench (size 27 mm)                 |    | 7.815-009.0 |          |   |   |   |       | Open-end wrench for mounting nozzles (2 pcs required)                                                                                                                                                                                                                                                                                                                                                    |        |
| Grease for nozzle thread, sili-<br>cone-free | 18 | 6.288-088.0 |          |   |   |   |       | The threads of the blasting nozzles must be regularly treated with this silicone-free grease.                                                                                                                                                                                                                                                                                                            | •      |