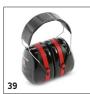

## IB 7/40 ADV 1.574-002.0

|                    |    | Order no.   | Quantity |  | Price | Description                                                                                                                |  |
|--------------------|----|-------------|----------|--|-------|----------------------------------------------------------------------------------------------------------------------------|--|
| Protective gloves  | 38 | 6.321-210.0 |          |  |       | Cold protection glove, size 10 with slip-resistant profile (Category 3 according to EN 511, Level 12X EN 388, Level 2121). |  |
| Hearing protection | 39 | 6.321-207.0 |          |  |       | Effective hearing protection with an average insulation rating of 35 dB(A) according to SNR (Single Number Rating).        |  |