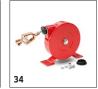

# IB 7/40 ADV 1.574-002.0

|                                             |    |             |          |       |       |                                                                                                                                                                                                                                                                                                                                         | Т        |
|---------------------------------------------|----|-------------|----------|-------|-------|-----------------------------------------------------------------------------------------------------------------------------------------------------------------------------------------------------------------------------------------------------------------------------------------------------------------------------------------|----------|
|                                             |    |             |          |       |       |                                                                                                                                                                                                                                                                                                                                         |          |
|                                             |    |             |          |       |       |                                                                                                                                                                                                                                                                                                                                         |          |
|                                             |    |             |          |       |       |                                                                                                                                                                                                                                                                                                                                         |          |
|                                             |    | Order no.   | Quantity |       | Price | Description                                                                                                                                                                                                                                                                                                                             |          |
| Scrambler                                   | 19 | 4.574-026.0 |          |       |       | The innovative scrambler, patented by Kārcher, is attached between the spray gun and spray nozzle and breaks the 3 mm dry ice pellets into a fine spray of tiny particles. This makes cleaning delicate surfaces possible. The intensity of the scrambler's effect on the pellets can be set to three different levels.                 |          |
| Double scrambler                            | 20 | 4.574-052.0 |          |       |       | Additional scrambler for producing even finer jet particles alongside the normal scrambler attachment. The double scrambler can be attached to the normal scrambler, saving space.                                                                                                                                                      |          |
| Nozzle extension, XXL, 170 mm               | 21 | 4.574-027.0 |          |       |       | 170 mm nozzle extension                                                                                                                                                                                                                                                                                                                 |          |
| Nozzle extension, XXL, 500 mm               | 22 | 4.574-060.0 |          |       |       | 500 mm nozzle extension.                                                                                                                                                                                                                                                                                                                |          |
| Nozzle extension, XS, 300 mm                | 23 | 4.574-046.0 |          |       |       | 300 mm nozzle extension                                                                                                                                                                                                                                                                                                                 |          |
| Handle, IB 7/40                             | 24 | 4.321-248.0 |          |       |       | Handle to mount on the nozzle extension. For easy two handed working.                                                                                                                                                                                                                                                                   |          |
| Nozzle light, IB 7/40                       | 25 | 2.815-011.0 |          |       |       | Illuminator can be screwed onto the jet gun to light up the work area.                                                                                                                                                                                                                                                                  |          |
| Blasting hose, compressed air hose          |    |             |          | •     |       |                                                                                                                                                                                                                                                                                                                                         |          |
| Spray hose, 1/2"                            | 26 | 4.013-042.0 |          |       |       | 5 m spray hose with electric control cable and quick-action couplings, non-marking outer layer, silicone-free (1/2" diam eter).                                                                                                                                                                                                         |          |
| Hose trolley                                | 27 | 4.574-057.0 |          |       |       | Hose reel including all adaptors. Handy device assists you in dry ice spraying, and is suitable for 80 m compressed air hoses with a 1" diameter.                                                                                                                                                                                       | n 🗆      |
| Compressed air hose, 1", 5 m                | 28 | 6.574-279.0 |          |       |       | Lightweight, stable compressed air hose (1", 5 m) for use with the Ice Blaster. Ideal for connecting the hose reel to the compressor.                                                                                                                                                                                                   | e 🗆      |
| Compressed air hose, 1", 20 m               | 29 | 6.574-280.0 |          |       |       | Lightweight, stable compressed air hose (1", 20 m) for use with the Ice Blaster. The hose can be neatly wound back onto the Kärcher hose reel after use.                                                                                                                                                                                |          |
| Compressed air hose, 1", 60 m               | 30 | 6.574-281.0 |          |       |       | Lightweight, stable compressed air hose (1", 60 m) for use with the Ice Blaster. The hose can be neatly wound back onto the Kärcher hose reel after use.                                                                                                                                                                                |          |
| Compressed air hose, 10 m                   | 31 | 6.390-284.0 |          |       |       | Folding compressed air hose with inner diameter 3/4" and 10 m length.                                                                                                                                                                                                                                                                   |          |
| Compressed air hose, 20 m                   | 32 | 6.390-285.0 |          |       |       | 20 m long, folding compressed air hose with inner diameter $3/4$ ".                                                                                                                                                                                                                                                                     |          |
| Protective foil for IB spray hose,<br>100 m | 33 | 6.667-214.0 |          |       |       | 100m-role of tube foil. To protect the blasting hose against dirt as well as against damage.                                                                                                                                                                                                                                            |          |
| Mounting kits and other accessorie          | s  |             |          |       |       |                                                                                                                                                                                                                                                                                                                                         |          |
| Earth wire rewinder                         | 34 | 2.641-741.0 |          |       |       | Automatic electrostatic discharge wire with approximately of m wire and powerful clamp. The earth wire effectively prevents electrostatic charge of the cleaning object during ice blasting and with that sparks between object and nozzle The earthing of the cleaning object is done over the grounding conductor of the Ice Blaster. | <u>.</u> |
| Shovel                                      | 35 | 4.321-198.0 |          |       |       | Used for filling the machine with dry ice pellets                                                                                                                                                                                                                                                                                       |          |
| Y adapter, air supply                       | 36 | 2.641-880.0 |          |       |       | Y-adapter for connecting the air hose to two 1/4" quick coupling connections.                                                                                                                                                                                                                                                           |          |
| Protective equipment                        |    | ,           |          | <br>, |       |                                                                                                                                                                                                                                                                                                                                         |          |
| Safety glasses                              | 37 | 6.321-208.0 |          |       |       | Safety goggles.                                                                                                                                                                                                                                                                                                                         |          |