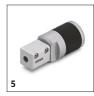

# IB 7/40 ADV 1.574-002.0

|                                              | Т  | 1           | 1        | 1 | 1 | 1 |       |                                                                                                                                                                                                                                                                                                                                                                                                          | _      |
|----------------------------------------------|----|-------------|----------|---|---|---|-------|----------------------------------------------------------------------------------------------------------------------------------------------------------------------------------------------------------------------------------------------------------------------------------------------------------------------------------------------------------------------------------------------------------|--------|
|                                              |    |             |          |   |   |   |       |                                                                                                                                                                                                                                                                                                                                                                                                          |        |
|                                              |    |             |          |   |   |   |       |                                                                                                                                                                                                                                                                                                                                                                                                          |        |
|                                              |    |             |          |   |   |   |       |                                                                                                                                                                                                                                                                                                                                                                                                          |        |
|                                              |    | Order no.   | Quantity |   |   |   | Price | Description                                                                                                                                                                                                                                                                                                                                                                                              |        |
| Blasting gun                                 |    |             |          |   |   |   |       |                                                                                                                                                                                                                                                                                                                                                                                                          |        |
| Jet gun, XS, Adv                             | 1  | 4.775-785.0 |          |   |   |   |       | Ergonomic & lightweight blasting gun with safety device against accidental use. Because of its compact design the blasting gun is very lightweight and handy. The advanced blasting gun has an integrated remote control to adjust the blasting pressure and the dry ice output directly on the blasting gun.Furthermore there is a button to choose between "air & ice" or "only air".                  | -      |
| Jet gun, XS, classic                         | 2  | 4.775-794.0 |          |   |   |   |       | Ergonomic & lightweight blasting gun with safety device against accidental use. Because of its compact design the blasting gun is very lightweight and handy.                                                                                                                                                                                                                                            |        |
| Low pressure - blasting nozzles              |    | '           | 1        |   |   |   |       |                                                                                                                                                                                                                                                                                                                                                                                                          |        |
| Flat jet nozzle, XS, long                    | 3  | 4.574-038.0 |          |   |   |   |       | Highest efficiency and a low noise level are the result of ou optimized nozzle design. Great cleaning results and high area performance.                                                                                                                                                                                                                                                                 | r<br>• |
| Flat jet nozzle, XS, short                   | 4  | 4.574-040.0 |          |   |   |   |       | Highest efficiency and a low noise level are the result of ou optimized nozzle design. Very short nozzle to blast in narrow areas.                                                                                                                                                                                                                                                                       | r      |
| Round spray nozzle, XS, short                | 5  | 4.574-039.0 |          |   |   |   |       | Optimised nozzle geometry for maximum efficiency and minimum noise. Short, compact nozzle. Especially suited for use in small spaces.                                                                                                                                                                                                                                                                    |        |
| Round spray nozzle, XS, long                 | 6  | 4.574-037.0 |          |   |   |   |       | Optimised nozzle geometry for maximum efficiency and minimum noise. High pressure for use against stubborn dirt.                                                                                                                                                                                                                                                                                         |        |
| Angled nozzle, XS, flat                      | 7  | 4.574-042.0 |          |   |   |   |       | Angled nozzle to direct the jet through 90°. Perfect for                                                                                                                                                                                                                                                                                                                                                 |        |
| Angled nozzle, XS, round                     | 8  | 4.574-041.0 |          |   |   |   |       | cleaning injection moulds.                                                                                                                                                                                                                                                                                                                                                                               |        |
| Mini angled nozzle, 60°, XS                  | 9  | 4.574-044.0 |          |   |   |   |       | Mini angled nozzle for use in small spaces. Directs the jet through 60° laterally. Protrudes 57 mm laterally, length: 260 mm. The set consists of four parts: 1 x union nut 1 x extension piece, 100 mm (5.321-971.0) 1 x elbow attachment, 60° (5.321-972.0) 1 x nozzle tip (5.321-977.0) Supports as many extension pieces as needed. The elbow attachment and nozzle piece can be ordered separately. | 0      |
| Mini angled nozzle, 90°, XS                  | 10 | 4.574-043.0 |          |   |   |   |       | Mini angled nozzle for use in small spaces. Directs the jet through 90° laterally. Protrudes 63 mm laterally, length: 240 mm. The set consists of four parts: 1 x union nut 1 x extension piece, 100 mm (5.321-971.0) 1 x elbow attachment, 90° (5.321-973.0) 1 x nozzle tip (5.321-977.0) Supports as many extension pieces as needed. The elbow attachment and nozzle piece can be ordered separately. |        |
| Cavity nozzle, XS                            | 11 | 4.574-045.0 |          |   |   |   |       | Diameter: 22 mm. Any number of extension pieces can be attached.                                                                                                                                                                                                                                                                                                                                         |        |
| Extension, 100 mm                            | 12 | 5.321-971.0 |          |   |   |   |       | 100 mm Extension for Mini angled nozzles (60°, 90°, 135°)                                                                                                                                                                                                                                                                                                                                                | Г      |
| Angle, 90°                                   | 13 | 5.321-973.0 |          |   |   |   |       | 90° angle for all Mini angled nozzles.                                                                                                                                                                                                                                                                                                                                                                   |        |
| Angle, 60°                                   | _  | 5.321-972.0 |          |   |   |   |       | 60° angle for all Mini angled nozzles.                                                                                                                                                                                                                                                                                                                                                                   |        |
| Replacement nozzle                           | 15 | 5.321-977.0 |          |   |   |   |       | Nozzle piece for all Mini angled nozzles.                                                                                                                                                                                                                                                                                                                                                                |        |
| Straight adapter for angled nozzle           | 16 | 5.321-992.0 |          |   |   |   |       | Can be attached to all miniature angled nozzles. Converts a miniature angled nozzle to a straight nozzle.                                                                                                                                                                                                                                                                                                |        |
| Nozzle accessories                           |    |             | _        |   |   |   |       |                                                                                                                                                                                                                                                                                                                                                                                                          |        |
| Open-end wrench (size 27 mm)                 |    | 7.815-009.0 |          |   |   |   |       | Open-end wrench for mounting nozzles (2 pcs required)                                                                                                                                                                                                                                                                                                                                                    |        |
| Grease for nozzle thread, sili-<br>cone-free | 18 | 6.288-088.0 |          |   |   |   |       | The threads of the blasting nozzles must be regularly treated with this silicone-free grease.                                                                                                                                                                                                                                                                                                            | •      |