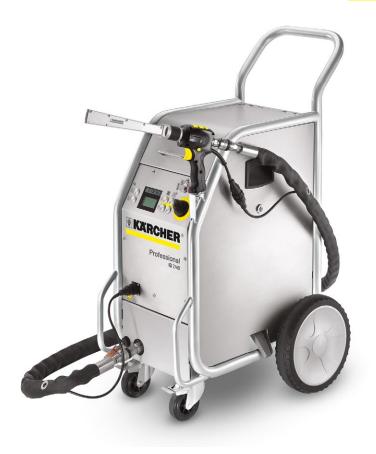

## **IB 7/40 Adv**

The Ice Blaster IB 7/40 Advanced has a jet gun with integrated remote control and also guarantees the best results with dry ice cleaning at low air pressures.

## IB 7/40 Adv

- Operation by the trigger gun
- Oil and water separator
- For in-house compressed air networks

| Technical data             |            |                          |
|----------------------------|------------|--------------------------|
| Order no.                  |            | 1.574-004.0              |
| EAN code                   |            | 4039784294035            |
| Current Type / Load        | ~ / V / kW | 1 / 120 / 0.6            |
| Compressed air connection  |            | Claw coupling (DIN 3238) |
| Casing/frame               |            | Stainless steel (1.4301) |
| Air pressure               | PSI        | 29 -145                  |
| Air quality                |            | Dry & oil-free           |
| Air flow                   | CFM        | 18 - 124                 |
| Sound pressure level       | dB(A)      | 99                       |
| Dry ice capacity           | lbs        | 33                       |
| Dry ice pellets (diameter) | mm         | 3                        |
| Dry ice consumption        | lbs/h      | 15-50                    |
| Weight without accessories | lbs        | 155                      |
| Dimensions (L × W × H)     | in         | 20 × 30 × 43             |

| Equipment                                                      |          |   |          |  |
|----------------------------------------------------------------|----------|---|----------|--|
| Grease for nozzle threads                                      |          |   | Tool bag |  |
| Flat jet nozzle                                                |          |   |          |  |
| Open-end wrench (for changing noz-<br>zles)                    | piece(s) | 2 |          |  |
| Spray hose with electrical control cable and quick coupling    |          | • |          |  |
| Jet gun (ergonomic and safe)                                   |          | • |          |  |
| Ice quantity set directly on the jet gun                       |          |   |          |  |
| Air pressure set directly on the jet gun                       |          | • |          |  |
| "Air only" or "Air and ice" switch on the blasting trigger gun |          | • |          |  |
| Electronic control system                                      |          | • |          |  |
| Includes ground strap coil                                     |          |   |          |  |
| Oil and water separator                                        |          |   |          |  |
|                                                                |          |   |          |  |