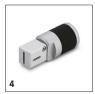

# IB 7/40 ADV 1.574-002.0

|                                              | Т  | 1           | 1        | 1 | 1 | 1 |       |                                                                                                                                                                                                                                                                                                                                                                                                          | _      |
|----------------------------------------------|----|-------------|----------|---|---|---|-------|----------------------------------------------------------------------------------------------------------------------------------------------------------------------------------------------------------------------------------------------------------------------------------------------------------------------------------------------------------------------------------------------------------|--------|
|                                              |    |             |          |   |   |   |       |                                                                                                                                                                                                                                                                                                                                                                                                          |        |
|                                              |    |             |          |   |   |   |       |                                                                                                                                                                                                                                                                                                                                                                                                          |        |
|                                              |    |             |          |   |   |   |       |                                                                                                                                                                                                                                                                                                                                                                                                          |        |
|                                              |    | Order no.   | Quantity |   |   |   | Price | Description                                                                                                                                                                                                                                                                                                                                                                                              |        |
| Blasting gun                                 |    |             |          |   |   |   |       |                                                                                                                                                                                                                                                                                                                                                                                                          |        |
| Jet gun, XS, Adv                             | 1  | 4.775-785.0 |          |   |   |   |       | Ergonomic & lightweight blasting gun with safety device against accidental use. Because of its compact design the blasting gun is very lightweight and handy. The advanced blasting gun has an integrated remote control to adjust the blasting pressure and the dry ice output directly on the blasting gun.Furthermore there is a button to choose between "air & ice" or "only air".                  | -      |
| Jet gun, XS, classic                         | 2  | 4.775-794.0 |          |   |   |   |       | Ergonomic & lightweight blasting gun with safety device against accidental use. Because of its compact design the blasting gun is very lightweight and handy.                                                                                                                                                                                                                                            |        |
| Low pressure - blasting nozzles              |    | '           | 1        |   |   |   |       |                                                                                                                                                                                                                                                                                                                                                                                                          |        |
| Flat jet nozzle, XS, long                    | 3  | 4.574-038.0 |          |   |   |   |       | Highest efficiency and a low noise level are the result of ou optimized nozzle design. Great cleaning results and high area performance.                                                                                                                                                                                                                                                                 | r<br>• |
| Flat jet nozzle, XS, short                   | 4  | 4.574-040.0 |          |   |   |   |       | Highest efficiency and a low noise level are the result of ou optimized nozzle design. Very short nozzle to blast in narrow areas.                                                                                                                                                                                                                                                                       | r      |
| Round spray nozzle, XS, short                | 5  | 4.574-039.0 |          |   |   |   |       | Optimised nozzle geometry for maximum efficiency and minimum noise. Short, compact nozzle. Especially suited for use in small spaces.                                                                                                                                                                                                                                                                    |        |
| Round spray nozzle, XS, long                 | 6  | 4.574-037.0 |          |   |   |   |       | Optimised nozzle geometry for maximum efficiency and minimum noise. High pressure for use against stubborn dirt.                                                                                                                                                                                                                                                                                         |        |
| Angled nozzle, XS, flat                      | 7  | 4.574-042.0 |          |   |   |   |       | Angled nozzle to direct the jet through 90°. Perfect for                                                                                                                                                                                                                                                                                                                                                 |        |
| Angled nozzle, XS, round                     | 8  | 4.574-041.0 |          |   |   |   |       | cleaning injection moulds.                                                                                                                                                                                                                                                                                                                                                                               |        |
| Mini angled nozzle, 60°, XS                  | 9  | 4.574-044.0 |          |   |   |   |       | Mini angled nozzle for use in small spaces. Directs the jet through 60° laterally. Protrudes 57 mm laterally, length: 260 mm. The set consists of four parts: 1 x union nut 1 x extension piece, 100 mm (5.321-971.0) 1 x elbow attachment, 60° (5.321-972.0) 1 x nozzle tip (5.321-977.0) Supports as many extension pieces as needed. The elbow attachment and nozzle piece can be ordered separately. | 0      |
| Mini angled nozzle, 90°, XS                  | 10 | 4.574-043.0 |          |   |   |   |       | Mini angled nozzle for use in small spaces. Directs the jet through 90° laterally. Protrudes 63 mm laterally, length: 240 mm. The set consists of four parts: 1 x union nut 1 x extension piece, 100 mm (5.321-971.0) 1 x elbow attachment, 90° (5.321-973.0) 1 x nozzle tip (5.321-977.0) Supports as many extension pieces as needed. The elbow attachment and nozzle piece can be ordered separately. |        |
| Cavity nozzle, XS                            | 11 | 4.574-045.0 |          |   |   |   |       | Diameter: 22 mm. Any number of extension pieces can be attached.                                                                                                                                                                                                                                                                                                                                         |        |
| Extension, 100 mm                            | 12 | 5.321-971.0 |          |   |   |   |       | 100 mm Extension for Mini angled nozzles (60°, 90°, 135°)                                                                                                                                                                                                                                                                                                                                                | Г      |
| Angle, 90°                                   | 13 | 5.321-973.0 |          |   |   |   |       | 90° angle for all Mini angled nozzles.                                                                                                                                                                                                                                                                                                                                                                   |        |
| Angle, 60°                                   | _  | 5.321-972.0 |          |   |   |   |       | 60° angle for all Mini angled nozzles.                                                                                                                                                                                                                                                                                                                                                                   |        |
| Replacement nozzle                           | 15 | 5.321-977.0 |          |   |   |   |       | Nozzle piece for all Mini angled nozzles.                                                                                                                                                                                                                                                                                                                                                                |        |
| Straight adapter for angled nozzle           | 16 | 5.321-992.0 |          |   |   |   |       | Can be attached to all miniature angled nozzles. Converts a miniature angled nozzle to a straight nozzle.                                                                                                                                                                                                                                                                                                |        |
| Nozzle accessories                           |    |             | _        |   |   |   |       |                                                                                                                                                                                                                                                                                                                                                                                                          |        |
| Open-end wrench (size 27 mm)                 |    | 7.815-009.0 |          |   |   |   |       | Open-end wrench for mounting nozzles (2 pcs required)                                                                                                                                                                                                                                                                                                                                                    |        |
| Grease for nozzle thread, sili-<br>cone-free | 18 | 6.288-088.0 |          |   |   |   |       | The threads of the blasting nozzles must be regularly treated with this silicone-free grease.                                                                                                                                                                                                                                                                                                            | •      |