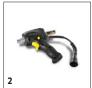

# IB 7/40 ADV 1.574-002.0

|                                              | Т  | 1           | 1        | 1 | 1 | 1 |       |                                                                                                                                                                                                                                                                                                                                                                                                          | _      |
|----------------------------------------------|----|-------------|----------|---|---|---|-------|----------------------------------------------------------------------------------------------------------------------------------------------------------------------------------------------------------------------------------------------------------------------------------------------------------------------------------------------------------------------------------------------------------|--------|
|                                              |    |             |          |   |   |   |       |                                                                                                                                                                                                                                                                                                                                                                                                          |        |
|                                              |    |             |          |   |   |   |       |                                                                                                                                                                                                                                                                                                                                                                                                          |        |
|                                              |    |             |          |   |   |   |       |                                                                                                                                                                                                                                                                                                                                                                                                          |        |
|                                              |    | Order no.   | Quantity |   |   |   | Price | Description                                                                                                                                                                                                                                                                                                                                                                                              |        |
| Blasting gun                                 |    |             |          |   |   |   |       |                                                                                                                                                                                                                                                                                                                                                                                                          |        |
| Jet gun, XS, Adv                             | 1  | 4.775-785.0 |          |   |   |   |       | Ergonomic & lightweight blasting gun with safety device against accidental use. Because of its compact design the blasting gun is very lightweight and handy. The advanced blasting gun has an integrated remote control to adjust the blasting pressure and the dry ice output directly on the blasting gun.Furthermore there is a button to choose between "air & ice" or "only air".                  | -      |
| Jet gun, XS, classic                         | 2  | 4.775-794.0 |          |   |   |   |       | Ergonomic & lightweight blasting gun with safety device against accidental use. Because of its compact design the blasting gun is very lightweight and handy.                                                                                                                                                                                                                                            |        |
| Low pressure - blasting nozzles              |    | '           | 1        |   |   |   |       |                                                                                                                                                                                                                                                                                                                                                                                                          |        |
| Flat jet nozzle, XS, long                    | 3  | 4.574-038.0 |          |   |   |   |       | Highest efficiency and a low noise level are the result of ou optimized nozzle design. Great cleaning results and high area performance.                                                                                                                                                                                                                                                                 | r<br>• |
| Flat jet nozzle, XS, short                   | 4  | 4.574-040.0 |          |   |   |   |       | Highest efficiency and a low noise level are the result of ou optimized nozzle design. Very short nozzle to blast in narrow areas.                                                                                                                                                                                                                                                                       | r      |
| Round spray nozzle, XS, short                | 5  | 4.574-039.0 |          |   |   |   |       | Optimised nozzle geometry for maximum efficiency and minimum noise. Short, compact nozzle. Especially suited for use in small spaces.                                                                                                                                                                                                                                                                    |        |
| Round spray nozzle, XS, long                 | 6  | 4.574-037.0 |          |   |   |   |       | Optimised nozzle geometry for maximum efficiency and minimum noise. High pressure for use against stubborn dirt.                                                                                                                                                                                                                                                                                         |        |
| Angled nozzle, XS, flat                      | 7  | 4.574-042.0 |          |   |   |   |       | Angled nozzle to direct the jet through 90°. Perfect for                                                                                                                                                                                                                                                                                                                                                 |        |
| Angled nozzle, XS, round                     | 8  | 4.574-041.0 |          |   |   |   |       | cleaning injection moulds.                                                                                                                                                                                                                                                                                                                                                                               |        |
| Mini angled nozzle, 60°, XS                  | 9  | 4.574-044.0 |          |   |   |   |       | Mini angled nozzle for use in small spaces. Directs the jet through 60° laterally. Protrudes 57 mm laterally, length: 260 mm. The set consists of four parts: 1 x union nut 1 x extension piece, 100 mm (5.321-971.0) 1 x elbow attachment, 60° (5.321-972.0) 1 x nozzle tip (5.321-977.0) Supports as many extension pieces as needed. The elbow attachment and nozzle piece can be ordered separately. | 0      |
| Mini angled nozzle, 90°, XS                  | 10 | 4.574-043.0 |          |   |   |   |       | Mini angled nozzle for use in small spaces. Directs the jet through 90° laterally. Protrudes 63 mm laterally, length: 240 mm. The set consists of four parts: 1 x union nut 1 x extension piece, 100 mm (5.321-971.0) 1 x elbow attachment, 90° (5.321-973.0) 1 x nozzle tip (5.321-977.0) Supports as many extension pieces as needed. The elbow attachment and nozzle piece can be ordered separately. |        |
| Cavity nozzle, XS                            | 11 | 4.574-045.0 |          |   |   |   |       | Diameter: 22 mm. Any number of extension pieces can be attached.                                                                                                                                                                                                                                                                                                                                         |        |
| Extension, 100 mm                            | 12 | 5.321-971.0 |          |   |   |   |       | 100 mm Extension for Mini angled nozzles (60°, 90°, 135°)                                                                                                                                                                                                                                                                                                                                                | Г      |
| Angle, 90°                                   | 13 | 5.321-973.0 |          |   |   |   |       | 90° angle for all Mini angled nozzles.                                                                                                                                                                                                                                                                                                                                                                   |        |
| Angle, 60°                                   | _  | 5.321-972.0 |          |   |   |   |       | 60° angle for all Mini angled nozzles.                                                                                                                                                                                                                                                                                                                                                                   |        |
| Replacement nozzle                           | 15 | 5.321-977.0 |          |   |   |   |       | Nozzle piece for all Mini angled nozzles.                                                                                                                                                                                                                                                                                                                                                                |        |
| Straight adapter for angled nozzle           | 16 | 5.321-992.0 |          |   |   |   |       | Can be attached to all miniature angled nozzles. Converts a miniature angled nozzle to a straight nozzle.                                                                                                                                                                                                                                                                                                |        |
| Nozzle accessories                           |    |             | _        |   |   |   |       |                                                                                                                                                                                                                                                                                                                                                                                                          |        |
| Open-end wrench (size 27 mm)                 |    | 7.815-009.0 |          |   |   |   |       | Open-end wrench for mounting nozzles (2 pcs required)                                                                                                                                                                                                                                                                                                                                                    |        |
| Grease for nozzle thread, sili-<br>cone-free | 18 | 6.288-088.0 |          |   |   |   |       | The threads of the blasting nozzles must be regularly treated with this silicone-free grease.                                                                                                                                                                                                                                                                                                            | •      |