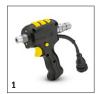

# IB 7/40 ADV 1.574-002.0

|                                              | Т  | 1           | 1        | 1 | 1 | 1 |       |                                                                                                                                                                                                                                                                                                                                                                                                          | _      |
|----------------------------------------------|----|-------------|----------|---|---|---|-------|----------------------------------------------------------------------------------------------------------------------------------------------------------------------------------------------------------------------------------------------------------------------------------------------------------------------------------------------------------------------------------------------------------|--------|
|                                              |    |             |          |   |   |   |       |                                                                                                                                                                                                                                                                                                                                                                                                          |        |
|                                              |    |             |          |   |   |   |       |                                                                                                                                                                                                                                                                                                                                                                                                          |        |
|                                              |    |             |          |   |   |   |       |                                                                                                                                                                                                                                                                                                                                                                                                          |        |
|                                              |    | Order no.   | Quantity |   |   |   | Price | Description                                                                                                                                                                                                                                                                                                                                                                                              |        |
| Blasting gun                                 |    |             |          |   |   |   |       |                                                                                                                                                                                                                                                                                                                                                                                                          |        |
| Jet gun, XS, Adv                             | 1  | 4.775-785.0 |          |   |   |   |       | Ergonomic & lightweight blasting gun with safety device against accidental use. Because of its compact design the blasting gun is very lightweight and handy. The advanced blasting gun has an integrated remote control to adjust the blasting pressure and the dry ice output directly on the blasting gun.Furthermore there is a button to choose between "air & ice" or "only air".                  | -      |
| Jet gun, XS, classic                         | 2  | 4.775-794.0 |          |   |   |   |       | Ergonomic & lightweight blasting gun with safety device against accidental use. Because of its compact design the blasting gun is very lightweight and handy.                                                                                                                                                                                                                                            |        |
| Low pressure - blasting nozzles              |    | '           | 1        |   |   |   |       |                                                                                                                                                                                                                                                                                                                                                                                                          |        |
| Flat jet nozzle, XS, long                    | 3  | 4.574-038.0 |          |   |   |   |       | Highest efficiency and a low noise level are the result of ou optimized nozzle design. Great cleaning results and high area performance.                                                                                                                                                                                                                                                                 | r<br>• |
| Flat jet nozzle, XS, short                   | 4  | 4.574-040.0 |          |   |   |   |       | Highest efficiency and a low noise level are the result of ou optimized nozzle design. Very short nozzle to blast in narrow areas.                                                                                                                                                                                                                                                                       | r      |
| Round spray nozzle, XS, short                | 5  | 4.574-039.0 |          |   |   |   |       | Optimised nozzle geometry for maximum efficiency and minimum noise. Short, compact nozzle. Especially suited for use in small spaces.                                                                                                                                                                                                                                                                    |        |
| Round spray nozzle, XS, long                 | 6  | 4.574-037.0 |          |   |   |   |       | Optimised nozzle geometry for maximum efficiency and minimum noise. High pressure for use against stubborn dirt.                                                                                                                                                                                                                                                                                         |        |
| Angled nozzle, XS, flat                      | 7  | 4.574-042.0 |          |   |   |   |       | Angled nozzle to direct the jet through 90°. Perfect for                                                                                                                                                                                                                                                                                                                                                 |        |
| Angled nozzle, XS, round                     | 8  | 4.574-041.0 |          |   |   |   |       | cleaning injection moulds.                                                                                                                                                                                                                                                                                                                                                                               |        |
| Mini angled nozzle, 60°, XS                  | 9  | 4.574-044.0 |          |   |   |   |       | Mini angled nozzle for use in small spaces. Directs the jet through 60° laterally. Protrudes 57 mm laterally, length: 260 mm. The set consists of four parts: 1 x union nut 1 x extension piece, 100 mm (5.321-971.0) 1 x elbow attachment, 60° (5.321-972.0) 1 x nozzle tip (5.321-977.0) Supports as many extension pieces as needed. The elbow attachment and nozzle piece can be ordered separately. | 0      |
| Mini angled nozzle, 90°, XS                  | 10 | 4.574-043.0 |          |   |   |   |       | Mini angled nozzle for use in small spaces. Directs the jet through 90° laterally. Protrudes 63 mm laterally, length: 240 mm. The set consists of four parts: 1 x union nut 1 x extension piece, 100 mm (5.321-971.0) 1 x elbow attachment, 90° (5.321-973.0) 1 x nozzle tip (5.321-977.0) Supports as many extension pieces as needed. The elbow attachment and nozzle piece can be ordered separately. |        |
| Cavity nozzle, XS                            | 11 | 4.574-045.0 |          |   |   |   |       | Diameter: 22 mm. Any number of extension pieces can be attached.                                                                                                                                                                                                                                                                                                                                         |        |
| Extension, 100 mm                            | 12 | 5.321-971.0 |          |   |   |   |       | 100 mm Extension for Mini angled nozzles (60°, 90°, 135°)                                                                                                                                                                                                                                                                                                                                                | Г      |
| Angle, 90°                                   | 13 | 5.321-973.0 |          |   |   |   |       | 90° angle for all Mini angled nozzles.                                                                                                                                                                                                                                                                                                                                                                   |        |
| Angle, 60°                                   | _  | 5.321-972.0 |          |   |   |   |       | 60° angle for all Mini angled nozzles.                                                                                                                                                                                                                                                                                                                                                                   |        |
| Replacement nozzle                           | 15 | 5.321-977.0 |          |   |   |   |       | Nozzle piece for all Mini angled nozzles.                                                                                                                                                                                                                                                                                                                                                                |        |
| Straight adapter for angled nozzle           | 16 | 5.321-992.0 |          |   |   |   |       | Can be attached to all miniature angled nozzles. Converts a miniature angled nozzle to a straight nozzle.                                                                                                                                                                                                                                                                                                |        |
| Nozzle accessories                           |    |             | _        |   |   |   |       |                                                                                                                                                                                                                                                                                                                                                                                                          |        |
| Open-end wrench (size 27 mm)                 |    | 7.815-009.0 |          |   |   |   |       | Open-end wrench for mounting nozzles (2 pcs required)                                                                                                                                                                                                                                                                                                                                                    |        |
| Grease for nozzle thread, sili-<br>cone-free | 18 | 6.288-088.0 |          |   |   |   |       | The threads of the blasting nozzles must be regularly treated with this silicone-free grease.                                                                                                                                                                                                                                                                                                            | •      |