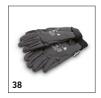

## IB 7/40 ADV 1.574-002.0

|                    |    | Order no.   | Quantity |  | Price | Description                                                                                                                |  |
|--------------------|----|-------------|----------|--|-------|----------------------------------------------------------------------------------------------------------------------------|--|
| Protective gloves  | 38 | 6.321-210.0 |          |  |       | Cold protection glove, size 10 with slip-resistant profile (Category 3 according to EN 511, Level 12X EN 388, Level 2121). |  |
| Hearing protection | 39 | 6.321-207.0 |          |  |       | Effective hearing protection with an average insulation rating of 35 dB(A) according to SNR (Single Number Rating).        |  |